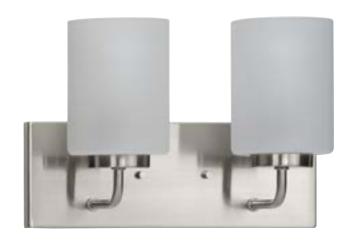

## P300328-009 Merry

Merry Collection 2-Light Brushed Nickel Etched Glass Transitional Wall Light

Category: Bath & Vanity
Finish: Brushed Nickel (Plated)
Construction: Steel Construction
Glass/Shade: Etched Glass Cylindrical

Length: 12 in Extends: 5-3/4 in Height: 8-1/4 in H/CTR: 6 in

Etched Glass Cylindrical

Width: 4 in Height: 5-3/8 in

|                                                                                       | Height: 5-3/8 in          |                             |                            |
|---------------------------------------------------------------------------------------|---------------------------|-----------------------------|----------------------------|
| MOUNTING                                                                              | ELECTRICAL                | LAMPING                     | ADDITIONAL INFORMATION     |
| Wall mounted                                                                          | 6 inches of wire supplied | Quantity:<br>two 100 W max. | cULus Damp Location Listed |
| Mounting plate for outlet box included                                                | 120 V                     | E26 base Porcelain Socket   | 1-year Limited Warranty    |
| Canopy covers a standard 4"<br>recessed outlet box: 12" W., 4.37"<br>ht., 0.75" depth |                           |                             |                            |